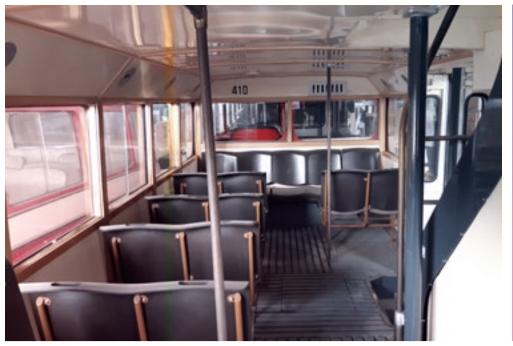

### 1.1 Buses

Conventional Line

- Standard
- Articulated
- Bus del Barri (Neighbourhood bus)

Historical buses