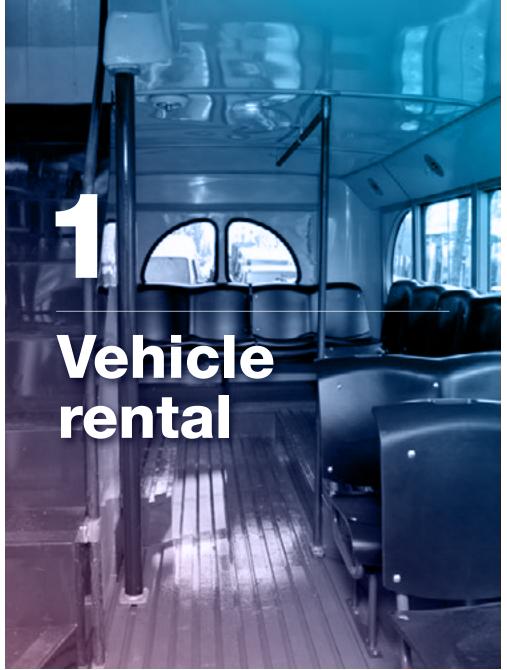

### 1.1 Buses

Conventional Line

- Standard
- Articulated
- Bus del Barri (Neighbourhood bus)

Historical buses