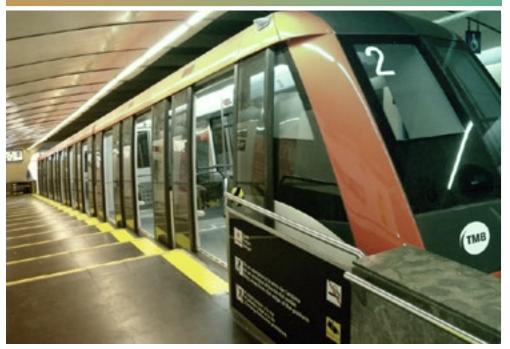

### 1.2 Metro

Trains

1,815€/h.

### **Description**

1,815€/h. Trains out of service (\*) (minimum 2h) 493€/h. Trains in service (\*\*) (1h)